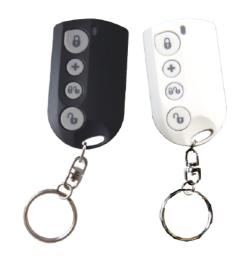

## Remote Controller RC-15 & RCA-15

The Remote Controller is desgined to offer you the convenience of giving orders to your alarm system at a distance away. In addition, the PANIC function can be activated by a press on the button whenever you are under threat.

RC-15 & RCA-15 is powered by Lithium battery, thus ensuring longer battery life. Also, the case is available in two colors, black and white.

## Features:

- 4 Buttons for Arm / Disarm / Partial Arm & active Panic alarm for the security system
- Water resistance with IP rating 41
- . LED: 1, Transmission indicator
- Low Battery detection
- Complied with CE requirements
- Certified to EN 50131 Grade2, Class Ⅱ